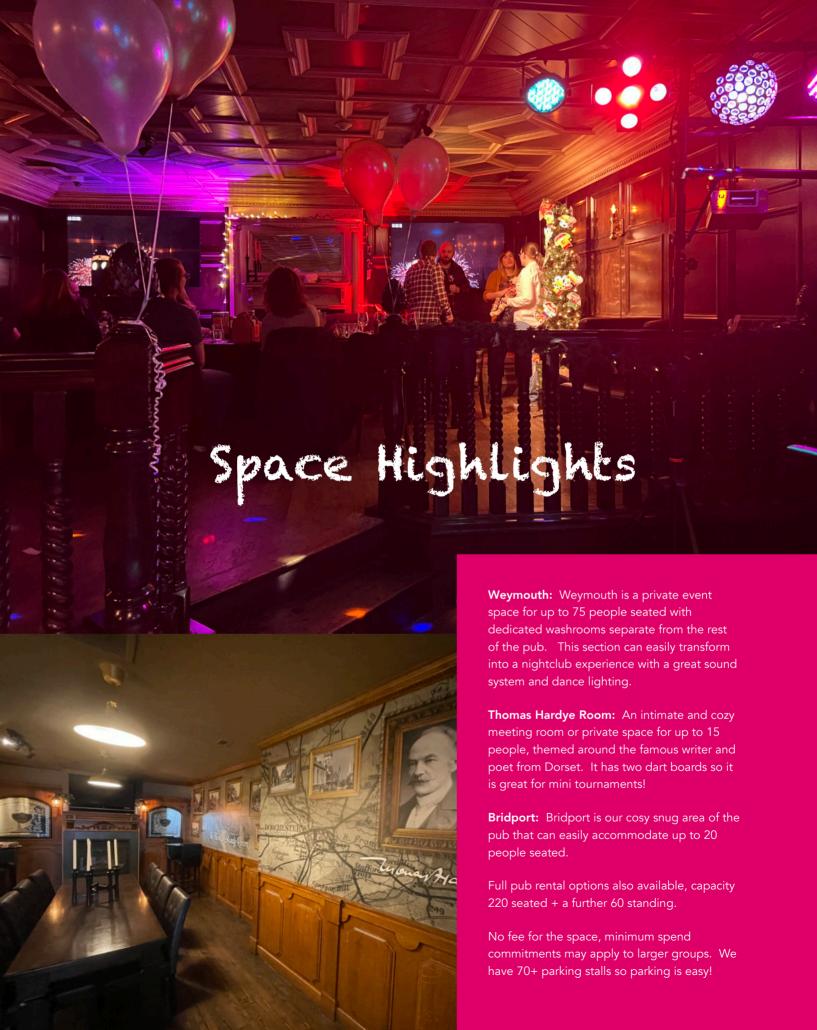

## Entertainment

- Auto Gratuity for all groups of 8 or more: 18%.
- Custom food orders will require a 25% non-refundable deposit.
- Full pub rentals require a 25% non-refundable deposit.