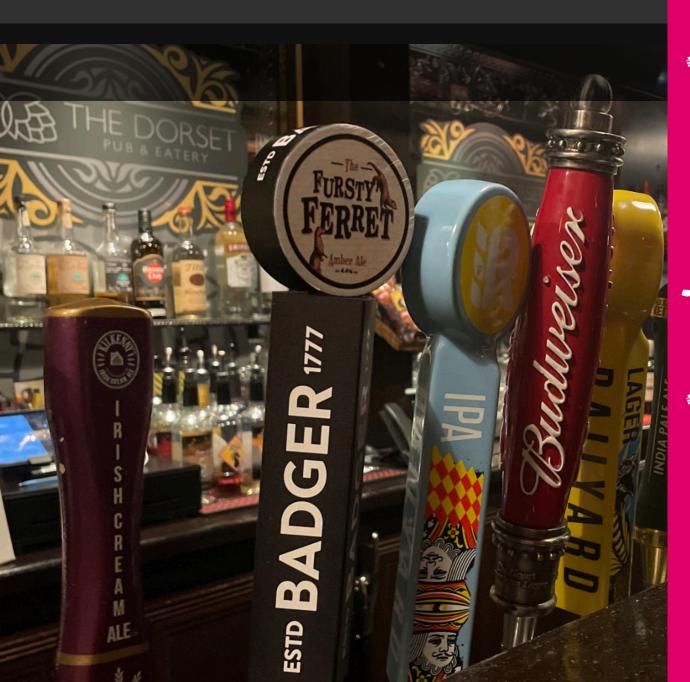

Food & Drink

- Full catering
- Set menu options
- Buffet options
- Platters or canapes
- À la carte also available
- Extensive beverage program with over 30 draft beer lines, great wine selection, cocktailtrained bartenders and mixologists