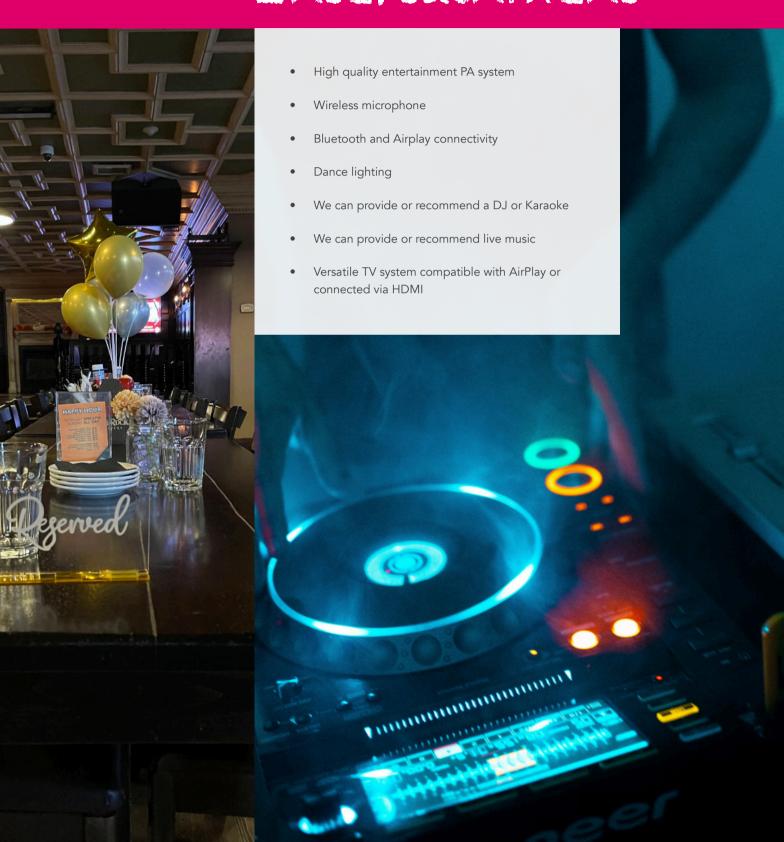

## Entertainment

- Auto Gratuity for all groups of 8 or more: 18%.
- Custom food orders will require a 25% non-refundable deposit.
- Full pub rentals require a 25% non-refundable deposit.