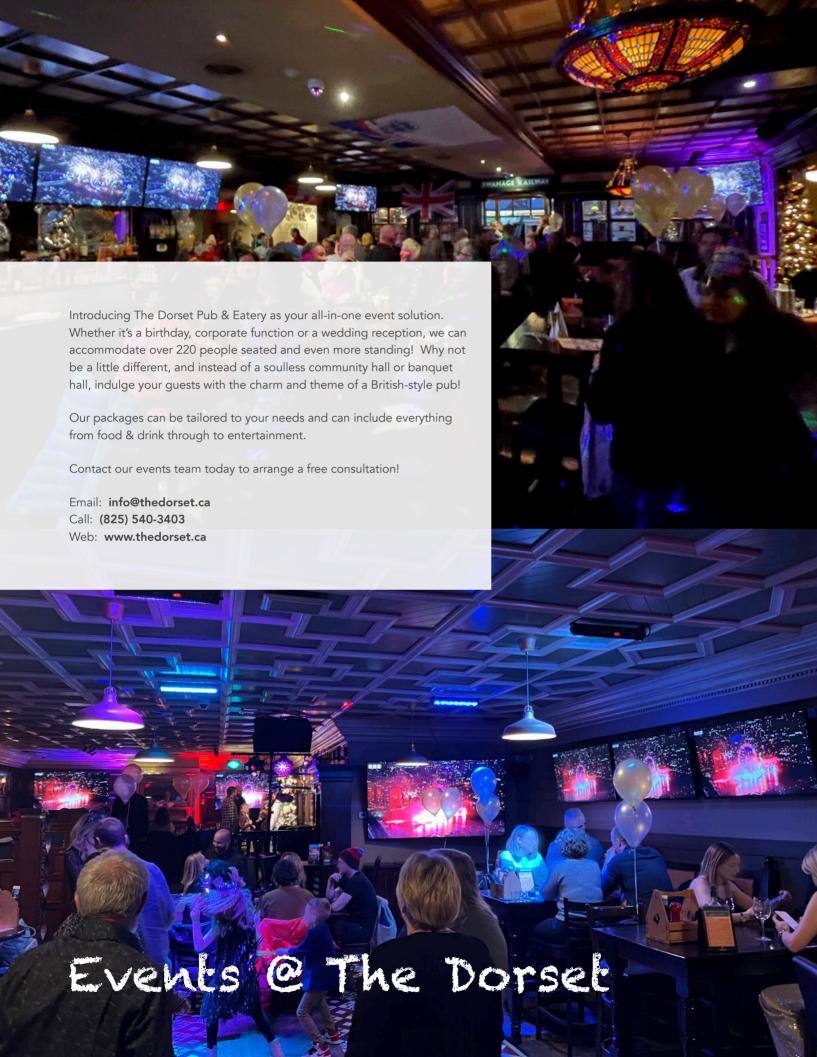

## Entertainment

- Auto Gratuity for all groups of 8 or more: 18%.
- Custom food orders will require a 25% non-refundable deposit.
- Full pub rentals require a 25% non-refundable deposit.