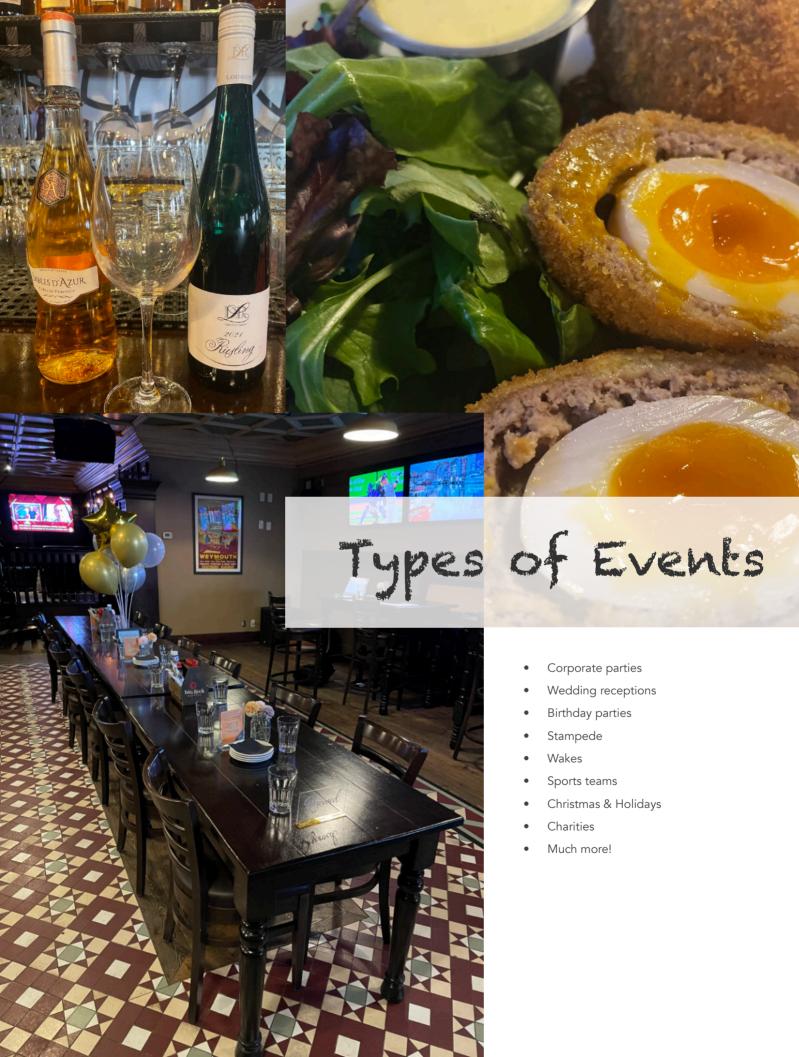

Food & Drink

- Full catering
- Set menu options
- Buffet options
- Platters or canapes
- À la carte also available
- Extensive beverage program with over 30 draft beer lines, great wine selection, cocktailtrained bartenders and mixologists